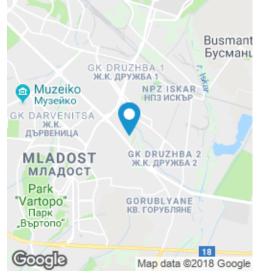

#### Location

The project Hi-Tech Campus 2000 is located on Tzarigradsko Shousse in the area of the 7th kilometer.