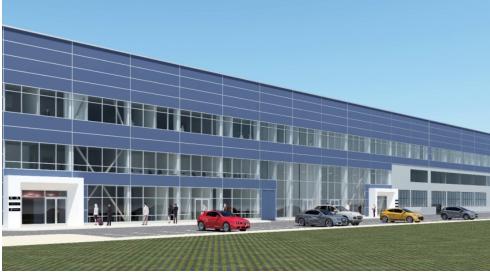

### Description

It carries the characteristics of a Research and Development building, featuring large open-space floor plates, exceptional weight loads and heavy duty elevator. With good communication and visibility, represents suitable office solutions for clients with corporate needs.

#### **BUILDING INFORMATION**

| Building status     | Existing |
|---------------------|----------|
| Building class      | A        |
| Completion year     | 2009     |
| Total space         | 5 254 m  |
| Office gross space  | 4 000 m  |
| Average floor size  | 1 043 m  |
| Add-on factor       | 12%      |
| Above ground floors | 4        |