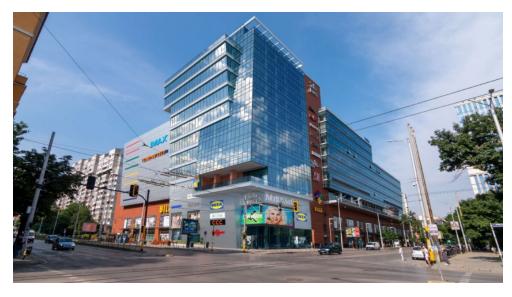

## Sofia Tower II

Stamboliiski Blvd. / Opalchenska Str., Sofia

×

Местоположение

Описание

## Информация за проекта

| Статус на сградата   | В строеж |
|----------------------|----------|
| Клас на сградата     | A        |
| Година на завършване | 2022     |
| Обща площ на проекта | 8 013 m  |
| Етажи над партер     | 9        |